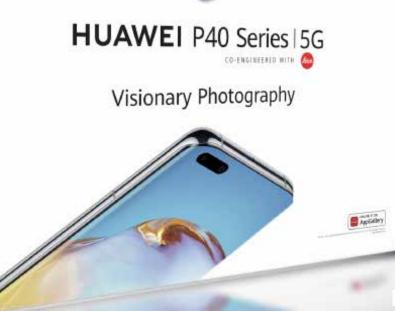

## ACRYLIC LIGHT BOX

An acrylic light box is a display unit that utilizes a transparent acrylic panel to showcase graphics or promotional messages in an illuminated and visually appealing manner. It consists of a frame made of sturdy materials, such as aluminum or stainless steel, with a front panel made of acrylic. The result is a bright and vibrant display that enhances the visibility and impact of the graphics or messages showcased within the light box. Acrylic light boxes are commonly used in retail stores, restaurants and other commercial settings to attract attention.

99

Thermosetting plastic with an excellent surface finish, flatness and being opaque it does let light pass.