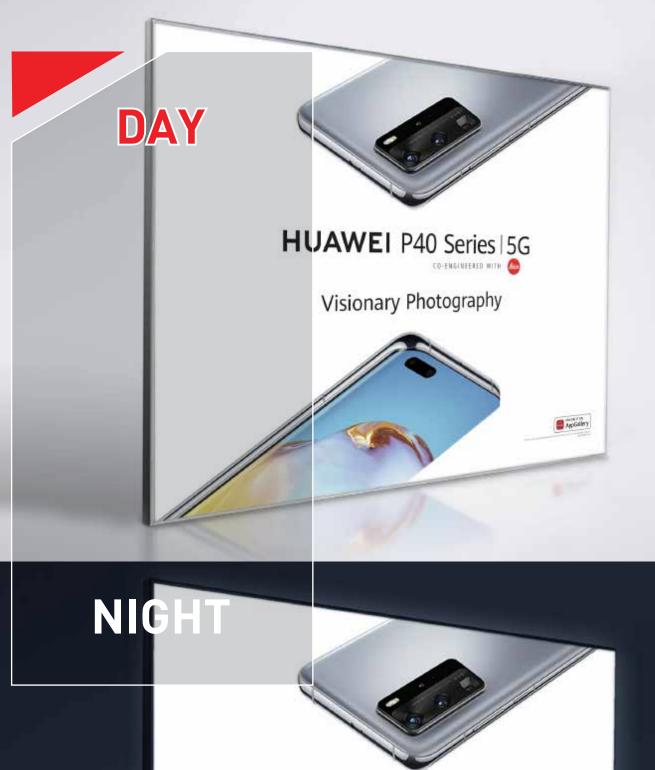

## ACRYLIC LIGHT BOX

An acrylic light box is a display unit that utilizes a transparent acrylic panel to showcase graphics or promotional messages in an illuminated and visually appealing manner. It consists of a frame made of sturdy materials, such as aluminum or stainless steel, with a front panel made of acrylic. The result is a bright and vibrant display that enhances the visibility and impact of the graphics or messages showcased within the light box. Acrylic light boxes are commonly used in retail stores, restaurants and other commercial settings to attract attention.

99

Thermosetting plastic with an excellent surface finish, flatness and being opaque it does let light pass.

## **NIGHT**