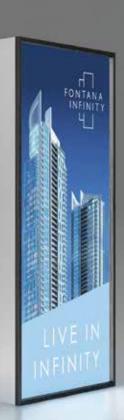

### FABRIC LIGHTBOX

A fabric light box is a display system that combines a tensioned fabric graphic with built-in illumination to create a visually captivating and vibrant signage solution. It consists of a lightweight aluminum frame that holds a tensioned fabric print, which is then evenly illuminated from behind using LED lights. The fabric used is typically durable and wrinkle-resistant, ensuring a smooth and seamless appearance. Fabric light boxes are widely utilized in retail stores, trade shows and other commercial environments to showcase products, promotions or branding messages with high visual impact and versatility.

99

Ideal when you want to highlight the faint softness of an image.