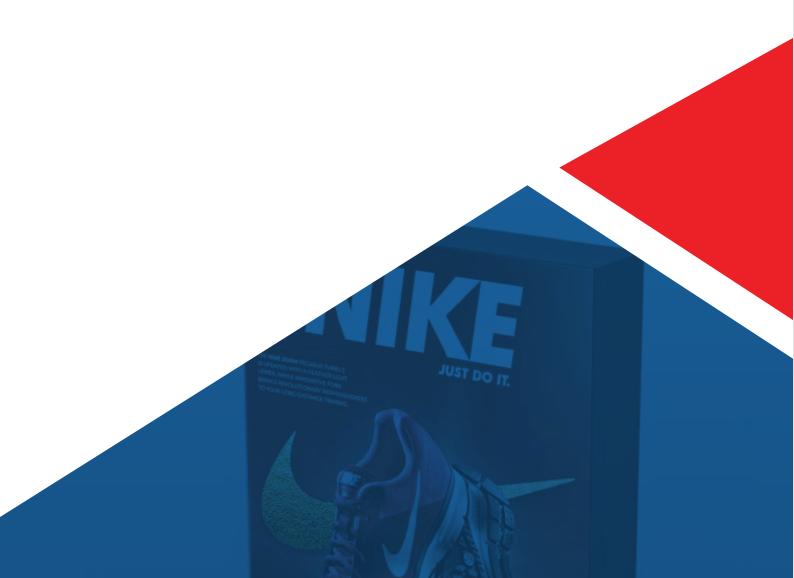

### FABRIC LIGHTBOX

A fabric light box is a display system that combines a tensioned fabric graphic with built-in illumination to create a visually captivating and vibrant signage solution. It consists of a lightweight aluminum frame that holds a tensioned fabric print, which is then evenly illuminated from behind using LED lights. The fabric used is typically durable and wrinkle-resistant, ensuring a smooth and seamless appearance. Fabric light boxes are widely utilized in retail stores, trade shows and other commercial environments to showcase products, promotions or branding messages with high visual impact and versatility.

99

Ideal when you want to highlight the faint softness of an image.