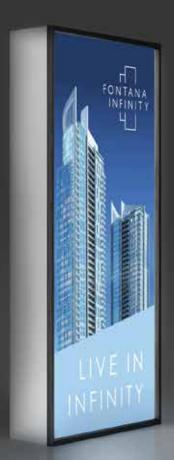

## ACRYLIC LIGHT BOX

An acrylic light box is a display unit that utilizes a transparent acrylic panel to showcase graphics or promotional messages in an illuminated and visually appealing manner. It consists of a frame made of sturdy materials, such as aluminum or stainless steel, with a front panel made of acrylic. The result is a bright and vibrant display that enhances the visibility and impact of the graphics or messages showcased within the light box. Acrylic light boxes are commonly used in retail stores, restaurants and other commercial settings to attract attention.

99

Thermosetting plastic with an excellent surface finish, flatness and being opaque it does let light pass.