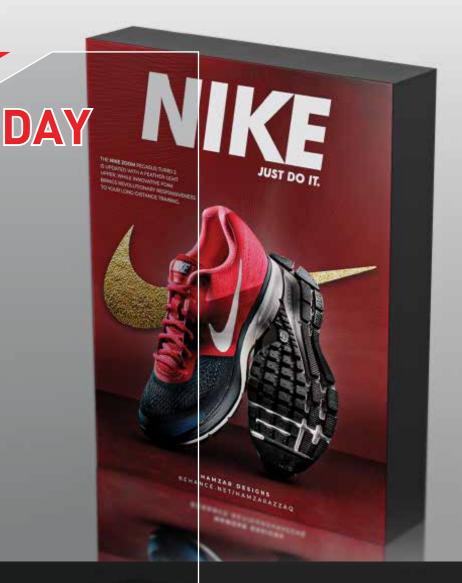

### FLEX LIGHT BOX

A flex light box is a dynamic and versatile display system that utilizes flexible materials, such as PVC or silicone to create a lightweight and bendable frame. This flexible frame is designed to hold a printed fabric graphic that can be easily inserted and changed as needed. The flex light box incorporates LED lighting technology to illuminate the fabric graphic, providing bright and vivid visual а presentation. Due to its flexibility, the light box can be curved, shaped or even suspended, allowing for creative and eye-catching installations. It is commonly used in retail environments, trade shows and events to showcase branding or advertising messages with a modern aesthetic.

99

Diffuse bright incoming light from multible sources

NIGHT